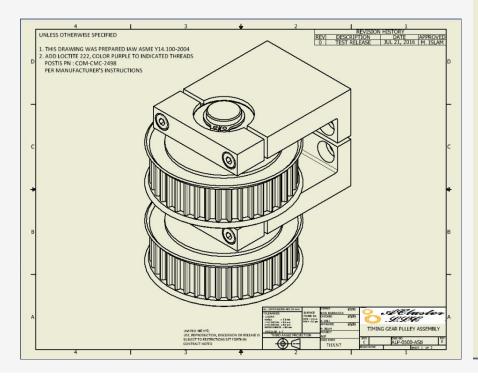

## Mechanical Design: Drafting

We follow ASME Y14.100-2004, US standards for all our drawings.

- ☐ We convert our model to the drawings
  - > Easy to fabricate