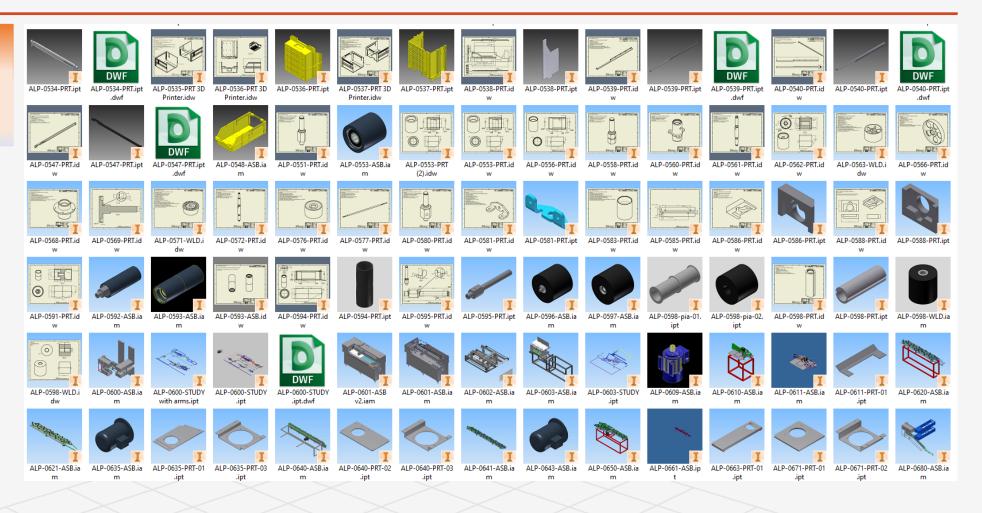

#### Our Mechanical Design Components: Some example of Parts

We have built an extensive library of parts over last 10 years like pulleys, linkages, springs, brackets....

- ☐ Our mechanical libraries allow us
  - Model a concept very fast
  - ➤ Quick simulation
  - Finite element analysis