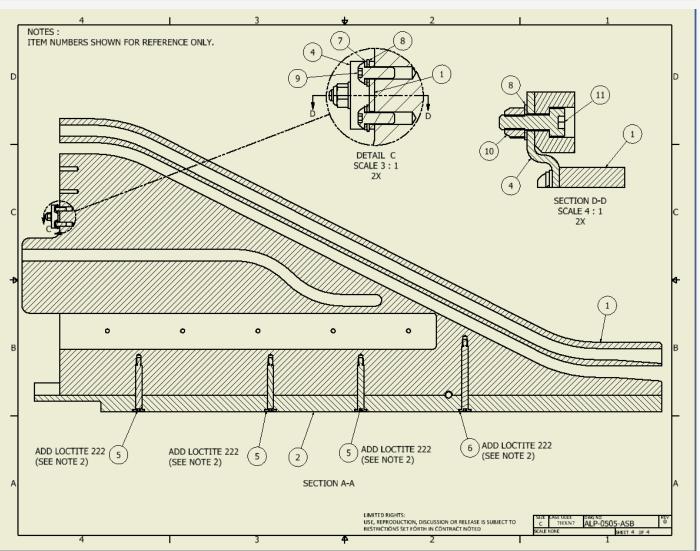

## Mechanical Design: Drafting

We follow ASME Y14.100-2004, US standards for all our drawings.

- ☐ We convert our model to the drawings
  - > Easy to fabricate